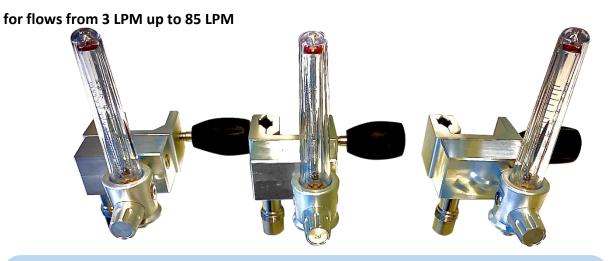

## Flow meter for vertical mounting

Our oxygen flow meter for mounting on mobile supply units such as infusion stands. It is suitable for pipe diameters up to 40 mm.

Mounting on the standard rail is also possible by turning the clamp by 90 °.

## Security features:

Device type: not electrically operated
Function: mechanical / pneumatic
CE mark / number: 13485: 2016 certified

| Adjustable flow | Part-no.           | Nominal pressure | Deviation | Inlet | Outlet     |
|-----------------|--------------------|------------------|-----------|-------|------------|
| 0 - 3 LPM       | D-FL-O2-3-ST-NIST  | 4,5 bar          | < 10 %    | NIST  | DISS 9/16" |
| 0 - 6 LPM       | D-FL-O2-6-ST-NIST  | 4,5 bar          | < 10 %    | NIST  | DISS 9/16" |
| 0 - 15 LPM      | D-FL-O2-15-ST-NIST | 4,5 bar          | < 10 %    | NIST  | DISS 9/16" |
| 3 - 32 LPM      | D-FL-O2-32-ST-NIST | 4,5 bar          | < 10 %    | NIST  | DISS 9/16" |
| 8 - 85 LPM      | D-FL-O2-85-ST-NIST | 4,5 bar          | < 10 %    | NIST  | DISS 9/16" |