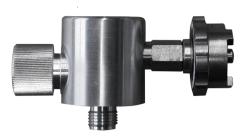

## Flow Meter directly plugable

## for flows from 3 LPM up to 85 LPM

We supply our directly pluggable flow meters in a wide range, both in terms of the available flow rates and the possible international standards.

All flow meters are available for oxygen and air.

## Available standards:

German (DIN), French (NF), British (BS), Scandinavian (SS, AGA), Switzerland (CH, Carbamed), Italy (UNI).

| Available flow rates | Available gas types | Nominal<br>pressure | Deviation | Outlet     |
|----------------------|---------------------|---------------------|-----------|------------|
| 0 - 3 LPM            | O2, AIR             | 4,5 bar             | < 10%     | DISS 9/16" |
| 0 - 6 LPM            | O2, AIR             | 4,5 bar             | < 10%     | DISS 9/16" |
| 0 - 15 LPM           | O2, AIR             | 4,5 bar             | < 10%     | DISS 9/16" |
| 3 - 32 LPM           | O2, AIR             | 4,5 bar             | < 10%     | DISS 9/16" |
| 8 - 85 LPM           | O2, AIR             | 4,5 bar             | < 10%     | DISS 9/16" |