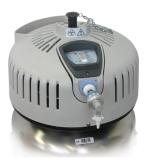

**EASYMATE**-Reservoir

Reservoir for liquid oxygen Standard and High-Flow

The slim **EASYMATE-Reservoir**, in combination with the portable **EASYMATE**, forms a complete state-of-the-art LOX system. Available in sizes 35 and 45 liters, as well as a 45 liter high-flow variant. The unique design of the **EASYMATE-Reservoir** uses fewer components than typical reservoirs, making it inherently not only more reliable, but also easier to maintain.

Accessories: Dial-Flowmeter 0-8 l/min, Steps 0/0.5/1/1.5/2/2.5/3/4/5/6/7/8 l/min

Neo-Flowmeter 0-4 l/min, Steps 0.1/0.15/0.25/0.5/0.75/1/1.5/2/3/4/ l/min

Flow-steps High-Flow Reservoir (Build in): 0/1/2/2.5/3/4/5/6/8/9/10/12/15 I/min