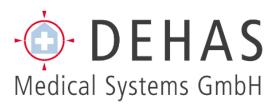

**EASYMATE**-Reservoir

Reservoir for liquid oxygen Standard and High-Flow

The slim **EASYMATE-Reservoir**, in combination with the portable **EASYMATE**, forms a complete state-of-the-art LOX system. Available in sizes 35 and 45 liters, as well as a 45 liter high-flow variant. The unique design of the **EASYMATE-Reservoir** uses fewer components than typical reservoirs, making it inherently not only more reliable, but also easier to maintain.

Accessories: Dial-Flowmeter 0-8 l/min, Steps 0/0.5/1/1.5/2/2.5/3/4/5/6/7/8 l/min

Neo-Flowmeter 0-4 l/min, Steps 0.1/0.15/0.25/0.5/0.75/1/1.5/2/3/4/ l/min

Flow-steps High-Flow Reservoir (Build in): 0/1/2/2.5/3/4/5/6/8/9/10/12/15 I/min