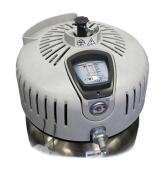

**EASYMATE**-Reservoir

Reservoir for liquid oxygen Standard and High-Flow

The slim **EASYMATE-Reservoir**, in combination with the portable **EASYMATE**, forms a complete state-of-the-art LOX system. Available in sizes 35 and 45 liters, as well as a 45 liter high-flow variant. The unique design of the **EASYMATE-Reservoir** uses fewer components than typical reservoirs, making it inherently not only more reliable, but also easier to maintain.

| Value                    | PM2345-OCE                            | PM2335-OCE                         | PM2345-HF15-0CE                    |
|--------------------------|---------------------------------------|------------------------------------|------------------------------------|
| Height                   | 85.4 cm (33.6")                       | 76.8 cm (30.3")                    | 85.4 cm (33.6")                    |
| Diameter                 | 40.6 cm (16")                         | 40.6 cm (16")                      | 40.6 cm (16")                      |
| Weight empty             | 23.0 kg (50.7 lbs)                    | 20.3 kg (44.7 lbs)                 | 23.0 kg (50.7 lbs)                 |
| Weight full              | 74.4 kg (164.0 lbs)                   | 60.2 kg (132.8 lbs)                | 74.4 kg (164.0 lbs)                |
| Operating temperatur     | -17.7 °C to 40.0 °C (0°F to 104°F)    | -17.7 °C to 40.0 °C (0°F to 104°F) | -17.7 °C to 40.0 °C (0°F to 104°F) |
| Storage temperatur       | -40.0°C to 70.0°C (-40°F<br>to 158°F) | -40.0°C to 70.0°C (-40°F to 158°F) | -40.0°C to 70.0°C (-40°F to 158°F) |
| Operating altitude range | -152 m to 3,048 m                     | -152 m to 3,048 m                  | -152 m to 3,048 m                  |
|                          | (-500 ft to 10,000 ft)                | (-500 ft to 10,000 ft)             | (-500 ft to 10,000 ft)             |
| Max. operating pressure  | 1.6 bar (23 psi)                      | 1.6 bar (23 psi)                   | 1.6 bar (23 psi)                   |
| Maximum flow             | 8 lpm                                 | 8 lpm                              | 15 lpm                             |
| LOX volume               | 45 liter                              | 35 liter                           | 45 liter                           |
| GOX volume               | 38,700 liter                          | 30,100 liter                       | 38,700 liter                       |
| NER-rate                 | 0.5 kg to 0.7 kg/day                  | 0.5 kg to 0.7 kg/day               | 0.5 kg to 0.7 kg/day               |
|                          | (1.2 to 1 .5 lbs/day)                 | (1.2 to 1.5 lbs/day)               | (1.2 to 1 .5 lbs/day)              |